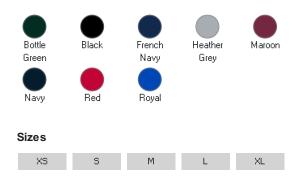

## Colours

#### Size Guide

| Your body measurement | XS    | S      | М       | L       | XL      | 2XL     | 3XL     | 4XL       |
|-----------------------|-------|--------|---------|---------|---------|---------|---------|-----------|
| Chest to fit (Inch)   | 36-38 | 38-40  | 40-42   | 42-44   | 44-46   | 46-48   | 50-52   | 52-54     |
| Chest to fit (cm)     | 91-96 | 96-101 | 101-107 | 107-112 | 112-117 | 117-122 | 122-132 | 132 - 137 |