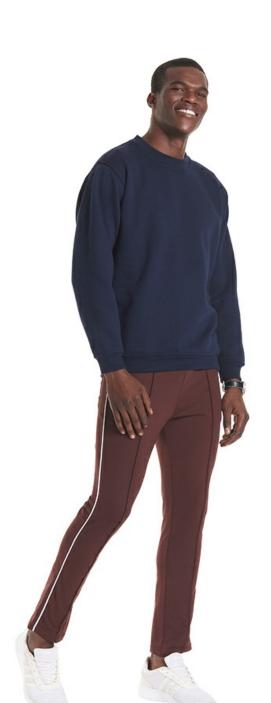

# uneek



#### **UC201 Premium Sweatshirt**

# 

### Specification

- 50% Polyester 50% Cotton
- Reactive Dyed
- Set in Sleeve
- Lycra Ribbed Cuffs, Welt & Neck
- Twin Needle Stitching at Neck, Shoulders, Armhole+
- Half Moon at Back Neck
- Brushed Effect for Superior Comfort & Look

## Colours



#### Size Guide

| Your body measurement | XS    | S      | М       | L       | XL      | 2XL     | 3XL     | 4XL       |
|-----------------------|-------|--------|---------|---------|---------|---------|---------|-----------|
| Chest to fit (Inch)   | 36-38 | 38-40  | 40-42   | 42-44   | 44-46   | 46-48   | 50-52   | 52-54     |
| Chest to fit (cm)     | 91-96 | 96-101 | 101-107 | 107-112 | 112-117 | 117-122 | 122-132 | 132 - 137 |

| International conversion                             |       |