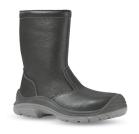

Model: TAIGA

Article: SO40013

SIZE

38-47

Protection class: S3 CISRC

Regulations EU: EN ISO 20345:2011

## **DESCRIPTION**

Boots safety shoes, for environments at high risk of u power of the U-Special-Step One line, with water-repellent grained leather upper, side zip, composite toe cap, anti-puncture, , anti-slip and PU / Nitrile sole, S3 CI SRC

| ■ UPPER UPPER Water resistant leather. Opening with side zipper                     | * LINING  Synthetic woll lining            |
|-------------------------------------------------------------------------------------|--------------------------------------------|
| SAFETY TOE CAP  AirToe Composite perforated safety toe cap with breathable membrane | A PIERCE-RESISTANCE  Classic steel midsole |
| ▲ FOOTBED  Ergo Dry, PE footbed, antifungal, good shock absorption                  | INTERSOLE  Soft P.U. comfort inner layer   |
| SOLE  Antislip, antistatic and hard wearing P.U.                                    | FIT  Natural Confort 11 Mondopoint         |