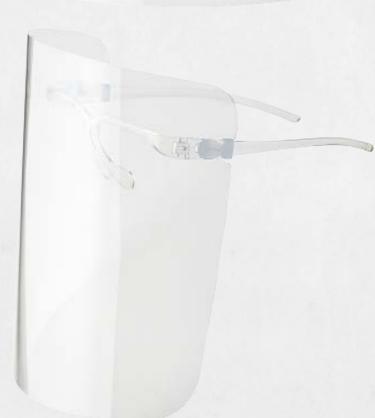

## PR999: EASY FIT FACE SHIELD

This visor is light, durable, comfortable and unobtrusive. Ideal for front of house applications.

- Lightweight design Super-light frame ensures a comfortable fit;
- Can be worn with or without prescription eyewear
- Anti-fog design keeps visor from "steaming up"
- Made of super transparent, recyclable PET material
- NON MEDICAL Not suitable for use in high infection settings.
- Easy to assemble, remove protective film on both sides of visor before using.
- Conforms to standard EN 166:2001 (eye protection)
- Wipe clean