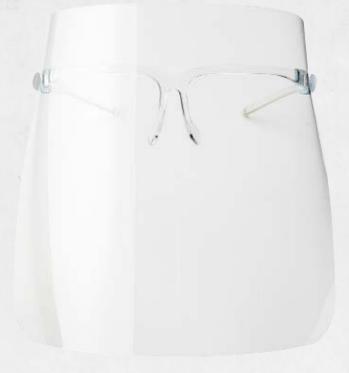

## PR999: EASY FIT FACE SHIELD

This visor is light, durable, comfortable and unobtrusive. Ideal for front of house applications.

- Lightweight design Super-light frame ensures a comfortable fit;
- Can be worn with or without prescription eyewear
- Anti-fog design keeps visor from "steaming up"
- Made of super transparent, recyclable PET material
- NON MEDICAL Not suitable for use in high infection settings.
- Easy to assemble, remove protective film on both sides of visor before using.
- Conforms to standard EN 166:2001 (eye protection)
- Wipe clean