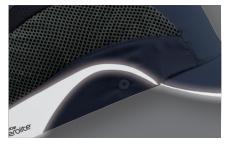

## **REFLECTIVE**

Large reflective areas on the side panels of the cover and reflective piping around the peak provide extra visibility and improved safety in low-light conditions.