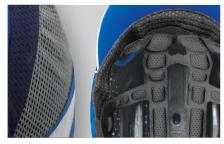

### **TA FILLI HNPF SHFLL**

Underneath the sleek textile cover is a tough HDPE shell and a lightweight EPP impact liner, carefully designed to allow for flexibility and comfort for the wearer.

## 🔽 'AIR FINW' TECHNOLOGY

The cover has large open weaved panels allowing the easy transfer of cool air. This substantially reduces heat build-up and discomfort for the wearer, especially when worn over long periods.

### **COMFORT**

As well as being lightweight and breathable there is replaceable padding to provide extra comfort and a better fit. The comfort pad and the sweatband are moisture wicking to move sweat away from the skin.