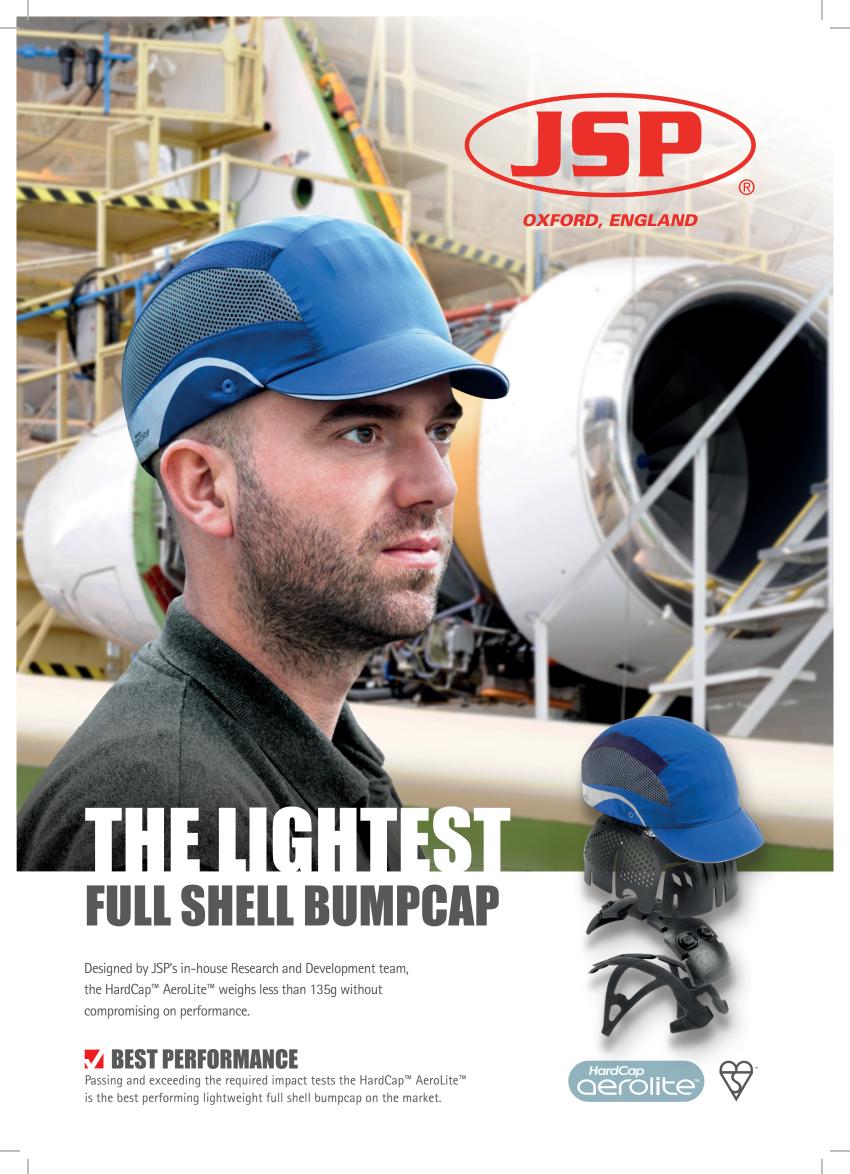

# HARDCAP" AEROLITE" FEATURES

### **TA FILLI HNPF SHFLL**

Underneath the sleek textile cover is a tough HDPE shell and a lightweight EPP impact liner, carefully designed to allow for flexibility and comfort for the wearer.