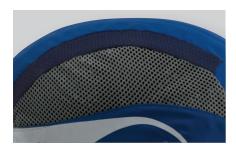

## 🔽 'AIR FINW' TECHNOLOGY

The cover has large open weaved panels allowing the easy transfer of cool air. This substantially reduces heat build-up and discomfort for the wearer, especially when worn over long periods.

## **REFLECTIVE**

Large reflective areas on the side panels of the cover and reflective piping around the peak provide extra visibility and improved safety in low-light conditions.