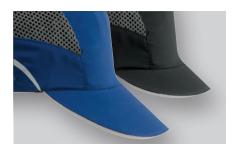

## **PEAK OPTIONS**

Available in black or blue as standard and with either a 50mm or 25mm peak. The longer peak provides better shade and the shorter peak provides improved vision when looking upward.