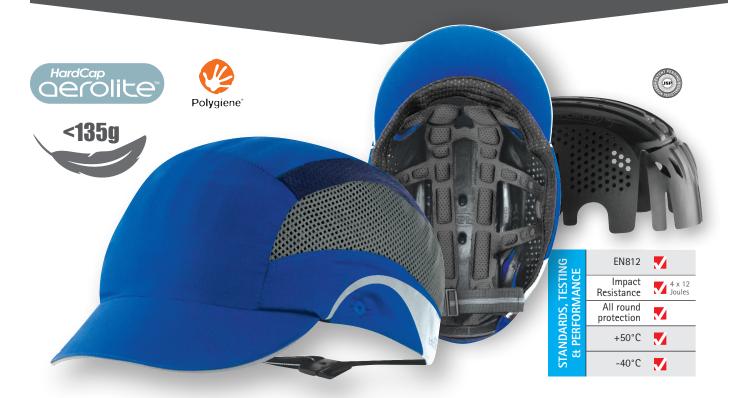

# HARDCAP" AEROLITE" FEATURES

### **TA FILLI HNPF SHFLL**

Underneath the sleek textile cover is a tough HDPE shell and a lightweight EPP impact liner, carefully designed to allow for flexibility and comfort for the wearer.

## 🔽 'AIR FINW' TECHNOLOGY

The cover has large open weaved panels allowing the easy transfer of cool air. This substantially reduces heat build-up and discomfort for the wearer, especially when worn over long periods.

## **REFLECTIVE**

Large reflective areas on the side panels of the cover and reflective piping around the peak provide extra visibility and improved safety in low-light conditions.

### **COMFORT**

As well as being lightweight and breathable there is replaceable padding to provide extra comfort and a better fit. The comfort pad and the sweatband are moisture wicking to move sweat away from the skin.

## **PEAK OPTIONS**

Available in black or blue as standard and with either a 50mm or 25mm peak. The longer peak provides better shade and the shorter peak provides improved vision when looking upward.

### **HYCIFNIC**

The cover is removable and machine washable. The sweatband and padding are treated with Polygiene®, which reduces skin irritations, odours and prolongs the lifetime of the fabrics.

JSP LTD Worsham Mill, Minster Lovell, Oxford, OX29 OTA, England Tel: +44 (0)1993 826050 Fax: +44 (0)1993 824411 uksales@jsp.co.uk export@jsp.co.uk www.jsp.co.uk lssued: 09/15 ©Copyright JSP Ltd 2015. All Rights Reserved