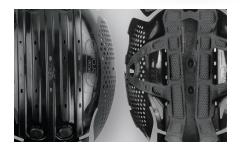

### **TA FILLI HNPF SHFLL**

Underneath the sleek textile cover is a tough HDPE shell and a lightweight EPP impact liner, carefully designed to allow for flexibility and comfort for the wearer.