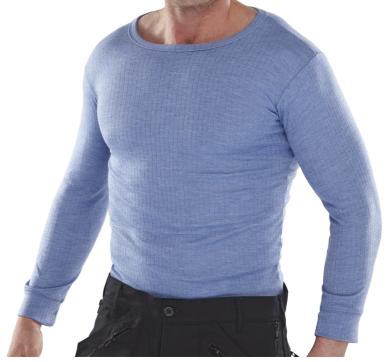

## LONG SLEEVE THERMAL VEST

Long Sleeved Thermal vest

Perfect for outdoors or cold environments this base layer provides the wearer an additional source of warmth, while still allowing the body to breath and enabling a full range of movement. A comfortable fit that is close to the body and virtually unnoticeable under everyday work clothing.

- Short sleeved theremal vest
- Soft, polyester/viscose fibre
- Good insulation against cold conditions
- Lightweight material

Ideal for;

Warehouse / Distribution Construction / Trade Engineering / Fabrication Farming / Agriculture Rambling / Walking Winter sports