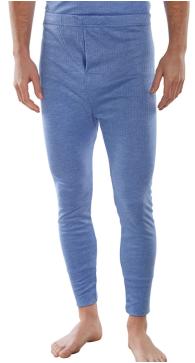

Thermal long John Trousers

Perfect for outdoors or cold environments this base layer provides the wearer an additional source of warmth, while still allowing the body to breath and enabling a full range of movement. A comfortable fit that is close to the body and virtually unnoticeable under everyday work clothing.

- Soft, polyester/viscose fibre
- Good insulation againstcold conditions
- Lightweight material
- Heat seal labelling for irritation-free fit
- Essential later for cold temperatures

Ideal for; Warehouse / Distribution Construction / Trade Engineering / Fabrication Farming / Agriculture Rambling / Walking Winter sports