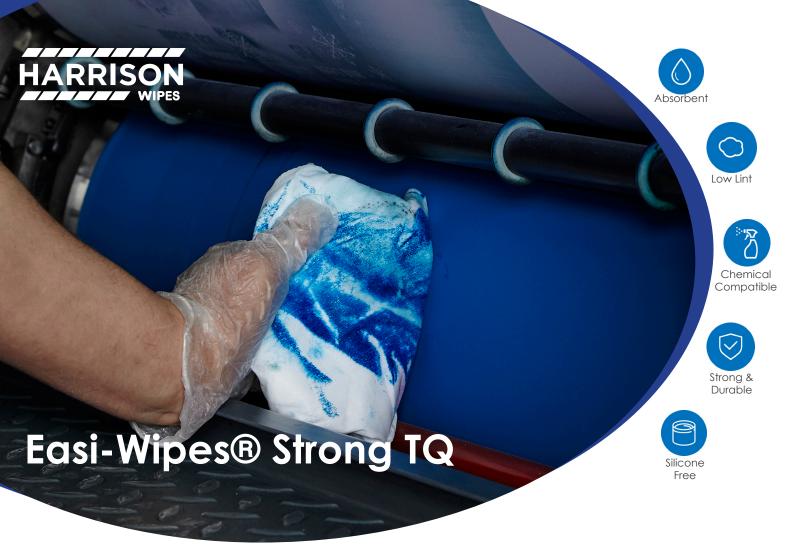

The Easi-Wipes Strong TQ is a strong, durable wiper, essential for your workplace cleaning and maintenance tasks. The Strong TQ is very low-linting to give a clean finish without leaving any residue fibres.

- Extremely low-linting
- Soft texture for a high quality finish on delicate surfaces
- Strong and durable
- ✓ Easily absorbs spills of grease, oil and water
- Solvent and chemical resistant
- Available in a range of formats