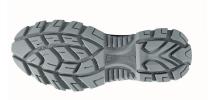

| UPPER                                      | LINING                                                  | SAFETY TOE CAP                |
|--------------------------------------------|---------------------------------------------------------|-------------------------------|
| Water repellent leather                    | WingTex air tunnel textile lining material              | AirToe Composite              |
| PIERCE-RESISTANCE                          | FOOTBED                                                 | INTERSOLE                     |
| Classic steel midsole                      | Ergo Dry, PE footbed, antifungal, good shock absorption | Soft P.U. comfort inner layer |
| SOLE                                       | FIT                                                     | SIZE                          |
| Antislip, antistatic and hard wearing P.U. | Natural Confort 11 Mondopoint                           | 38-47 (UK: 5-12)              |