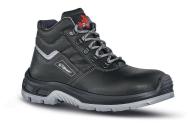

## DESCRIPTION

Ankle boots safety shoes, U-Power, comfortable and breathable of the Step One range, with soft water-repellent grained leather upper, composite toe cap, anti-puncture, anti-slip, ergonomic steel foil and PU/PU sole, S3 SRC

| UPPER                                      | LINING                                                  | SAFETY TOE CAP                |
|--------------------------------------------|---------------------------------------------------------|-------------------------------|
| Water repellent leather                    | WingTex air tunnel textile lining material              | AirToe Composite              |
| PIERCE-RESISTANCE                          | FOOTBED                                                 | INTERSOLE                     |
| Classic steel midsole                      | Ergo Dry, PE footbed, antifungal, good shock absorption | Soft P.U. comfort inner layer |
| SOLE                                       | FIT                                                     | SIZE                          |
| Antislip, antistatic and hard wearing P.U. | Natural Confort 11 Mondopoint                           | 38-47 (UK: 5-12)              |