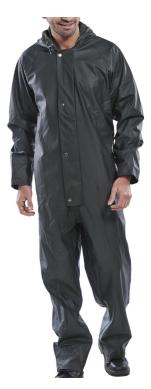

## **SUPER B-DRI COVERALLS**

Product Code:

SBDC

Selling UOM:

Each

Pack Size:

1

Cat 1 - Minimal Risk

Conforms the the correct EN Standards

Garment comes with a hood Garment conforms to EN343

Polyester with PU coating

- Hood with drawcord
- Zip front with stud flap
- Elasticated wind cuffsStudded ankles
- Studded ankles
  Stitched and welded seams