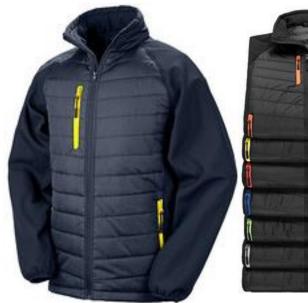

# **COMPASS** PADDED SOFTSHELL

Padded body and printable softshell hybrid; perfect combination for body warmth in super soft, sustainable fabric

Origin: China Commodity Code: 620193000

#### **Fabric Body:**

Outer - 100% JIAREN recycled polyester Filling - 100% 180g/m<sup>2</sup> REPREVE ® recycled polyester

Lining - 100% Polyester

**Sleeve:** 280g/m<sup>2</sup> 2-layer mechanical yarn softshell

comprising:

Outer - 40% TOPGREEN® recycled polyester / 60%

polyester

Inner - 30% TOPGREEN® recycled polyester / 70%

polyester microfleece

Tech: Showerproof, Windproof, Breathable

14 (equivalent 1litre plastic bottles)

### Features:

- YKK full front zip with chin guard
- Contrast colour pocket zips
- Printable softshell sleeves
- Stand-up padded collar
- Soft-bound cuff
- Black zip pulls
- Padded body
- Hang loop
- REPREVE® performance recycled padding using environmental-friendly materials made from recycled plastic bottles and post-industrial waste offering a sustainable equivalent to conventional yarns
- **TOPGREEN®** environmental-friendly softshell polyester printable sleeves
- **JIAREN** recycled waste and scrap material usage
- Ready to brand