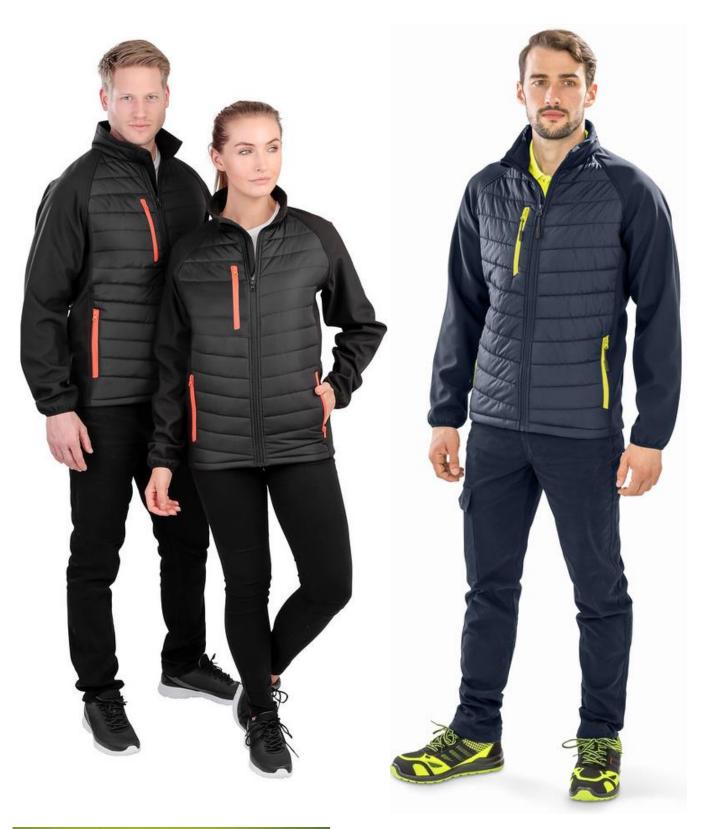

# **COMPASS** PADDED SOFTSHELL

Padded body and printable softshell hybrid; perfect combination for body warmth in super soft, sustainable fabric

Origin: China Commodity Code: 620193000

#### **Fabric Body:**

Outer - 100% JIAREN recycled polyester Filling - 100% 180g/m<sup>2</sup> REPREVE ® recycled polyester

Lining - 100% Polyester

**Sleeve:** 280g/m<sup>2</sup> 2-layer mechanical yarn softshell

comprising:

Outer - 40% TOPGREEN® recycled polyester / 60%

polyester

Inner - 30% TOPGREEN® recycled polyester / 70%

polyester microfleece

Tech: Showerproof, Windproof, Breathable

14 (equivalent 1litre plastic bottles)

### Features:

- YKK full front zip with chin guard
- Contrast colour pocket zips
- Printable softshell sleeves
- Stand-up padded collar
- Soft-bound cuff
- Black zip pulls
- Padded body
- Hang loop
- REPREVE® performance recycled padding using environmental-friendly materials made from recycled plastic bottles and post-industrial waste offering a sustainable equivalent to conventional yarns
- **TOPGREEN®** environmental-friendly softshell polyester printable sleeves
- **JIAREN** recycled waste and scrap material usage
- Ready to brand