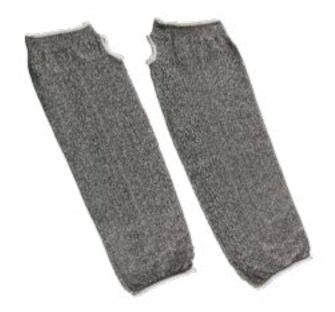

# **Premier Cuff**

#### **DESCRIPTION**

A cut resistant sleeve to protect arms and the palm of the hand.

- Seamless lining and light in weight to avoid irritation.
- Excellent cut and abrasion resistance.
- Manufactured with Tsunooga thread.
- High degree of comfort and dexterity
- Available in 35cm or 45cm length