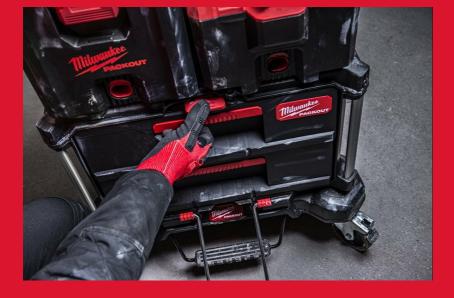

## PACKOUT™ 2 DRAWER TOOL BOX

- Easy access to stored items, even with other PACKOUT™ boxes stacked on top.
- Steel ball bearing slides support up to 11 kg of weight per drawer.
- Quick-Adjust Dividers in each drawer to fully customise the layout for better organisation.
- Locking security bar prevents an unwanted opening of drawers during transit.
- Allows to lock the drawers with a padlock for theft protection.
- Constructed with impact resistant polymers and metal reinforced corners for jobsite durability.
- Part of the PACKOUT™ modular storage system.