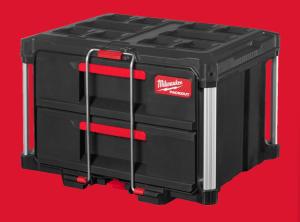

## **Packout 2 Drawer Tool Box**

## PACKOUT™ 2 DRAWER TOOL BOX

- Easy access to stored items, even with other PACKOUT™ boxes stacked on top.
- Steel ball bearing slides support up to 11 kg of weight per drawer.
- Quick-Adjust Dividers in each drawer to fully customise the layout for better organisation.
- Locking security bar prevents an unwanted opening of drawers during transit.
- Allows to lock the drawers with a padlock for theft protection.
- Constructed with impact resistant polymers and metal reinforced corners for jobsite durability.
- Part of the PACKOUT™ modular storage system.