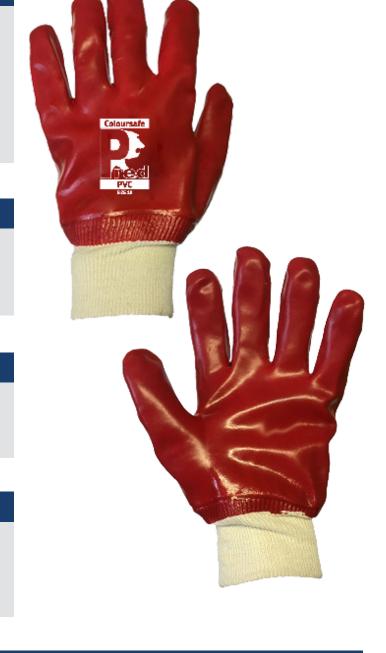

# Pred **PVC**

# **Product Description**

- Natural Cotton Liner
- Knit Wrist for a secure and comfortable fit
- Fully Coated in Smooth PVC
- Ideal for General Handling, Warehousing, and managing Non-Hazardous Waste

## Specifications

| Code:    | PRKW-10       | Size Range:  | 10        |
|----------|---------------|--------------|-----------|
| Liner:   | Cotton Jersey | Pack Size:   | 10 pairs  |
| Coating: | PVC           | Carton Size: | 120 pairs |
|          |               | EN388:       | 2121X     |