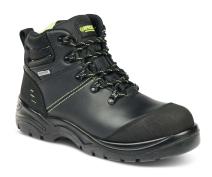

## Mars

DOUBLE DENSITY SHOCK ABSORPTION

200 JOULE TOECAP

PENETRATION RESISTANT MIDSOLE

ANTISTATIC

WATER RESISTANT

| Item Description | Black Waterproof Safety Boot                                                                                                                                                                                                                                                                                                         |
|------------------|--------------------------------------------------------------------------------------------------------------------------------------------------------------------------------------------------------------------------------------------------------------------------------------------------------------------------------------|
|                  | Black leather waterproof safety boot. Padded collar and tongue for added comfort. Composite toe cap and midsole protection. Waterproof and breathable inner lining. Dual density PU outsole. Anti-scuff toe guard. Anti-static. PU comfort insole. A good all-round waterproof safety boot for a wide range of outdoor applications. |
| Safety Rating    | S3 WR SRC Non- Metallic                                                                                                                                                                                                                                                                                                              |
| Slip Rating      | SRC                                                                                                                                                                                                                                                                                                                                  |
| Size Range       | 3- 13                                                                                                                                                                                                                                                                                                                                |
| Image Name       | Mars                                                                                                                                                                                                                                                                                                                                 |
| Test Standard    | CE EN ISO 20345-2011                                                                                                                                                                                                                                                                                                                 |
| Brand            | Apache                                                                                                                                                                                                                                                                                                                               |
| Product Range    | Apache Footwear                                                                                                                                                                                                                                                                                                                      |