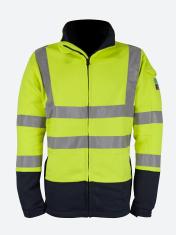

### **RICHTER**

Hydra-Flame Inherent FR ARC Two Tone Fleece Jacket

**Product Code: MAHVFLE** 

Size: S-4XL

Colour: Yellow / Navy

Range: Specialist

## PRODUCT SPECIFICATION:

Two-tone fleece with front zip fastening and zip guard. Pockets: 2 x lower front welt pockets with zip fastening, 1 x sleeve pocket with popper fastening, 1 x internal patch pocket. Half elasticated sleeve cuffs with FR woven strap and velcro adjustment. Twin needle stitch detail. Bungee cord adjustment on the hem. Heat applied reflective tape.

### **FABRIC:**

FR 60% Modacrylic 40% Cotton With Antistatic