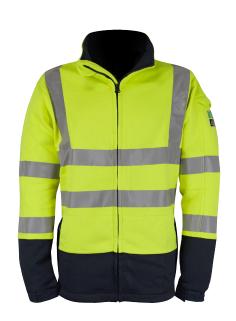

### **RICHTER**

Hydra-Flame Inherent FR ARC Two Tone Fleece Jacket

**Product Code: MAHVFLE** 

Size: S-4XL

Colour: Yellow / Navy

Range: Specialist

## PRODUCT SPECIFICATION:

Two-tone fleece with front zip fastening and zip guard. Pockets: 2 x lower front welt pockets with zip fastening, 1 x sleeve pocket with popper fastening, 1 x internal patch pocket. Half elasticated sleeve cuffs with FR woven strap and velcro adjustment. Twin needle stitch detail. Bungee cord adjustment on the hem. Heat applied reflective tape.

### **FABRIC:**

FR 60% Modacrylic 40% Cotton With Antistatic