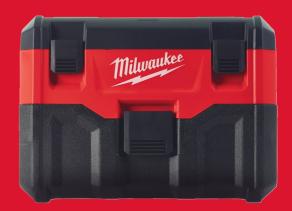

## M18 VC2-O M18™ WET/ DRY VACUUM

## Powerful 18 V motor with a maximum air flow of 1300 l/min/ 80 bar provides excellent suction power for both wet and dry clean up applications

- HEPA filter will collect 99.97% of airborne particles down to 0.03 microns for fine dust collection
- Up to 30 minutes run time with M18<sup>™</sup> HIGH OUTPUT<sup>™</sup> 5.5 Ah battery pack
- Internal accessory and hose storage allows all attachments to be carried with the tool avoiding loss of equipment
- DEK 26 compatible allows the vacuum to be easily connected to a powertool
- Stackable tool box design for added portability and easier storage
- On board blower for moving debris away from the work area
- Waterproof switch prevents switch damage over the life time of the tool
- Flexible battery system: works with all MILWAUKEE® M18™ batteries