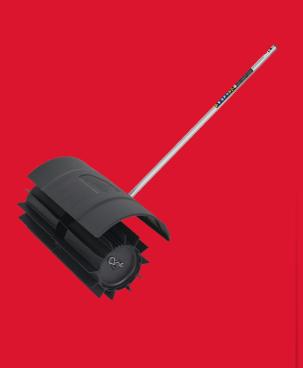

## M18 FOPH-RBA

**QUIK-LOK™ RUBBER BROOM ATTACHMENT** 

- Clearing stones, leaves, dirt, mulch and other debris off grassy areas and hard surfaces like sidewalks, paths, driveways or patios
- Ability to move standing water or snow up to a height of 7.5 cm
- 58 cm clearing capacity achieving best material movement on a single pass for increased productivity
- Robust rubber paddles ensure a longer lifetime
- Optimised guard design for best material containment
- Counter-rotation of the drum throwing material in front and away from the operator
- Full throttle in under 1 second
- Compatible with MILWAUKEE®M18 FUEL<sup>™</sup> outdoor power head QUIK-LOK<sup>™</sup> attachment system

| (mm)                       | 267        |
|----------------------------|------------|
| Article Number             | 4932479984 |
| Cleaning Width [cm]        | 58         |
| Length [cm]                | 122        |
| No load speed gear 1 (rpm) | 150        |
| No load speed gear 2 (rpm) | 200        |
| Weight (kg)                | 7.3        |