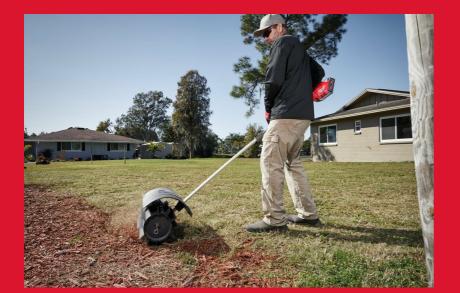

## M18 FOPH-RBA

**QUIK-LOK™ RUBBER BROOM ATTACHMENT** 

- Clearing stones, leaves, dirt, mulch and other debris off grassy areas and hard surfaces like sidewalks, paths, driveways or patios
- Ability to move standing water or snow up to a height of 7.5 cm
- 58 cm clearing capacity achieving best material movement on a single pass for increased productivity
- Robust rubber paddles ensure a longer lifetime
- Optimised guard design for best material containment
- Counter-rotation of the drum throwing material in front and away from the operator
- Full throttle in under 1 second
- Compatible with MILWAUKEE®M18 FUEL<sup>™</sup> outdoor power head QUIK-LOK<sup>™</sup> attachment system