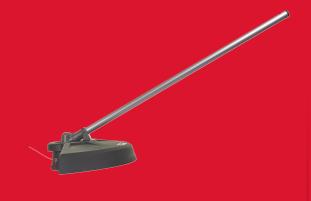

## QUIK-LOK™ GRASS TRIMMER ATTACHMENT

- Compatible with Milwaukee® M18 FUEL™ outdoor power head QUIK-LOK™ attachment system
- Has the capability to clear thick brush
- 38.6 cm cutting path width
- Easy load trimmer head with bump feed holds 7.6 m of 2.0 mm trimmer line or 6.1 m of 2.4 mm trimmer line
- Designed to meet landscape maintenance professional needs
- Extreme wear resistance delivering longer life

| No load speed gear 1 (rpm) | 0 - 4900   |
|----------------------------|------------|
| No load speed gear 2 (rpm) | 0 - 6200   |
| Cutting line diameter (mm) | 2.0 / 2.4  |
| Max. cutting capacity (mm) | 400        |
| Weight (kg)                | 1.7        |
| Article Number             | 4932464955 |