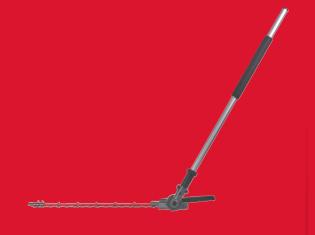

## **М18 FOPH-НТА**

## QUIK-LOK™ HEDGE TRIMMER ATTACHMENT

- Compatible with Milwaukee® M18 FUEL™ outdoor power head QUIK-LOK™ attachment system
- Capable of cutting branches and limbs up to 25 mm in diameter
- 508 mm blade trims more material in a single pass, increasing reach and productivity
- Articulating head offers 12 positions from 0° to 270° for the most comfortable user sculpting angles and easy trimming the top of tall hedges
- Blade tip guard protects blades from contact with hard objects such as fencing
- Blade cover fully encloses the blade set for storage and transportation purposes
- Suitable for use with 91 cm extension attachment for maximum reach

## /// REDLITHIUM™

| No load speed [rpm]<br>Calculated | 0 - 2800/ 0 - 3500 |
|-----------------------------------|--------------------|
| Blade length (mm)                 | 508                |
| Tooth spacing [mm]                | 25                 |
| Cutting Capacity [mm]             | 25                 |
| Weight (kg)                       | 2.6                |
| Article Number                    | 4932464959         |