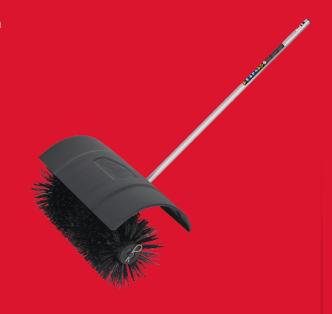

## **QUIK-LOK™ BRISTLE BRUSH ATTACHMENT**

- Clearing wet leaves, pebbles, dirt, sand, mulch and other debris off hard surfaces like sidewalks, paths, driveways or patios
- Efficiently cleans between cracks in sidewalk or pavement
- Counter-rotation of the drum throwing material in front and away from the operator
- 58 cm clearing capacity achieving best material movement on a single pass for increased productivity
- Robust bristle brushes ensure a longer lifetime
- · Optimised guard design for best material containment
- Maintenance of synthetic grass
- Full throttle in under 1 second
- Compatible with MILWAUKEE® M18 FUEL™ outdoor power head QUIK-LOK™ attachment system

## /// REDLITHIUM<sup>™</sup>

| (mm)                       | 254        |
|----------------------------|------------|
| Article Number             | 4932479985 |
| Cleaning Width [cm]        | 58         |
| Length [cm]                | 122        |
| No load speed gear 1 (rpm) | 150        |
| No load speed gear 2 (rpm) | 200        |
| Weight (kg)                | 6.5        |