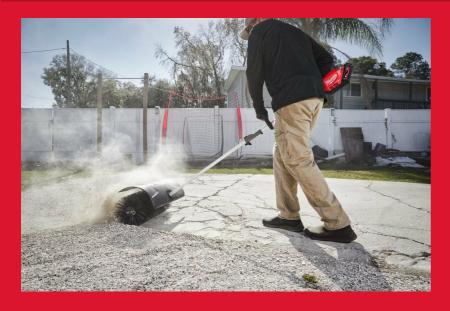

## **QUIK-LOK™ BRISTLE BRUSH ATTACHMENT**

- Clearing wet leaves, pebbles, dirt, sand, mulch and other debris off hard surfaces like sidewalks, paths, driveways or patios
- Efficiently cleans between cracks in sidewalk or pavement
- Counter-rotation of the drum throwing material in front and away from the operator
- 58 cm clearing capacity achieving best material movement on a single pass for increased productivity
- Robust bristle brushes ensure a longer lifetime
- · Optimised guard design for best material containment
- Maintenance of synthetic grass
- Full throttle in under 1 second
- Compatible with MILWAUKEE® M18 FUEL™ outdoor power head QUIK-LOK™ attachment system