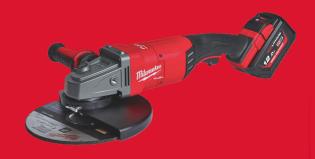

## M18 FLAG230XPDB-121C

## M18 FUEL™ 230 MM LARGE BRAKING GRINDER WITH PADDLE SWITCH

- The world's first single 18V battery operated large angle grinder that delivers the power to grind, lighter than corded tools and makes up to 68 cuts per charge in 42 mm stainless steel pipe
- The HIGH OUTPUT™ system of tools elevates the M18 FUEL™ technologies to a new level and delivers extended performance and extended run time. These tools are designed to maximise the partnership with HIGH OUTPUT™ batteries
- Disc brake slows the disc down faster for improved user protection
- Non-lockable safety paddle switch with line-lock-out function to prevent automatic start up
- Keyless guard for great cutting capacity and fast guard adjustment without using a key
- FIXTEC™ nut for tool-free disc change
- Anti-vibration side handle for lower vibration
- Removable dust screen to prevent debris entrance, prolonging motor life