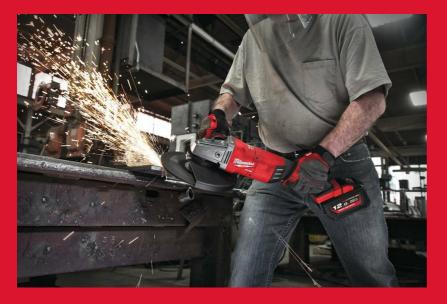

## M18 FLAG230XPDB-121C

## M18 FUEL™ 230 MM LARGE BRAKING GRINDER WITH PADDLE SWITCH

- The world's first single 18V battery operated large angle grinder that delivers the power to grind, lighter than corded tools and makes up to 68 cuts per charge in 42 mm stainless steel pipe
- The HIGH OUTPUT™ system of tools elevates the M18 FUEL™ technologies to a new level and delivers extended performance and extended run time. These tools are designed to maximise the partnership with HIGH OUTPUT™ batteries
- Disc brake slows the disc down faster for improved user protection
- Non-lockable safety paddle switch with line-lock-out function to prevent automatic start up
- Keyless guard for great cutting capacity and fast guard adjustment without using a key
- FIXTEC™ nut for tool-free disc change
- Anti-vibration side handle for lower vibration
- Removable dust screen to prevent debris entrance, prolonging motor life