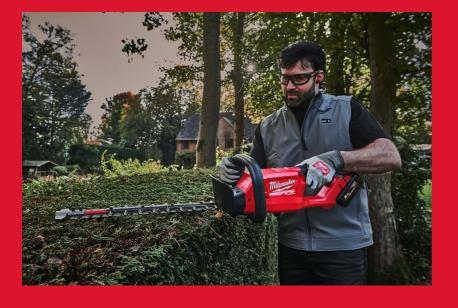

## M18 FUEL™ HEDGE TRIMMER 60 CM

- Double sharpened blade for clean cuts and removal of thicker material
- Power to cut 20 mm branches
- 60 cm blade trims more material in a single pass, increasing reach and productivity
- Up to 2 hours run time with an M18™ HIGH OUTPUT™ 8.0 Ah battery pack
- Sustains power under load without bogging down
- All metal gear case fully encloses and completely protects the gear drive system from jobsite abuse
- Blade tip guard to protect the blades and prevent accidental damage of fences or other objects
- Flexible battery system: works with all MILWAUKEE® M18™ batteries