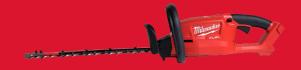

## M18 FUEL™ HEDGE TRIMMER 45 CM

- Double sharpened blade for clean cuts and removal of thicker material
- 45 cm blade for more flexibility and the power to cut 19 mm branches
- Sustains power under load without bogging down
- Up to 2 hours run time with an M18™ HIGH OUTPUT™ 8.0 Ah battery pack
- All metal gear case fully encloses and completely protects the gear drive system from jobsite abuse
- Blade tip guard to protect the blades and prevent accidental damage of fences or other objects
- Bail handle placement and weight distribution provide the best combination of balance and control
- Flexible battery system: works with all MILWAUKEE® M18™ batteries

| Blade length [cm]                    | 45                                                                    |
|--------------------------------------|-----------------------------------------------------------------------|
| Cutting Capacity [mm]                | 19                                                                    |
| Stroke rate (spm)                    | 3400                                                                  |
| Kit included                         | No batteries supplied, No charger supplied, No kitbox or bag supplied |
| Weight with battery pack (EPTA) (kg) | 5.0 (M18 HB8)                                                         |
| Article number                       | 4933493293                                                            |