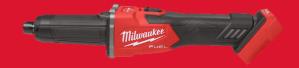

## M<sub>18</sub> FDGRB-0

## M18 FUEL™ BRAKING DIE GRINDER WITH SLIDE SWITCH

- Delivering corded performance similar to a 1200 W grinder
- Spindle lock increased productivity by reducing the need of 2 wrenches
- RAPIDSTOP™ stops all accessories in under the 2 seconds
- Lower angle of battery slot for better balance & ergonomics compared to previous model
- Universal reception to fit both, 6 and 8 mm accessories
- Slim handle design
- Removable dust screen to prevent debris entrance, prolonging motor life
- Rubber front provides most comfortable handling
- Line-lock-out function to prevent automatic start up
- The DNA of our FUEL™ platform redefines the balance of cordless technologies. MILWAUKEE®'s POWERSTATE™ brushless motor, REDLITHIUM™ battery pack and REDLINK PLUS™ electronic intelligence delivering outstanding power, run time and durability
- Flexible battery system: works with all MILWAUKEE® M18™ batteries