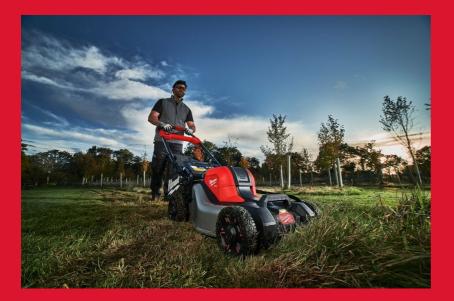

## M18 FUEL™ DUAL BATTERY SELF-PROPELLED LAWN MOWER 46 CM

- 46 cm steel deck and blade design paired with M18 FUEL<sup>™</sup> technology deliver best-in-class quality of cut
- Compact deck design for more maneuverability in tight access areas
- 3-in-1 grass management system to mulch,bag, or rear side discharge
- High Lift Mode allows to toggle between continuous outstanding peak power for best cut quality and automatic blade speed adjustment to the required power for more efficiency
- Adjustable self-propelled mechanism with 5 speed settings delivers up to 6.5 km/h cutting speed
- Active speed management paddle delivers ultimate user control
- Runs on 2 x 18V batteries for outstanding power and performance
- Cuts areas up to 1,600 m<sup>2</sup> on a single charge of two M18<sup>™</sup> HIGH OUTPUT<sup>™</sup> 8.0 Ah battery packs in combination with the self-propelled mode
- Front headlight delivers increased awareness & precision
- 7-position, single point cutting height adjustment from 2.5 10 cm to cover a range of grass types
- Folding handles and upright storage for easy and compact transportation
- The HIGH OUTPUT<sup>™</sup> system of tools elevates the M18 FUEL<sup>™</sup> technologies to a new level and delivers extended performance and extended run time. These tools are designed to maximise the partnership with HIGH OUTPUT<sup>™</sup> batteries