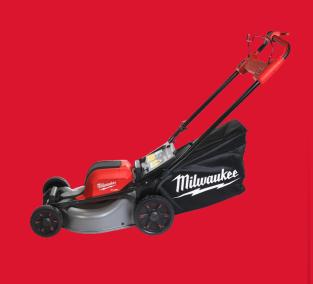

## M18 F2LM46-0

## M18 FUEL™ DUAL BATTERY SELF-PROPELLED LAWN MOWER 46 CM

- 46 cm steel deck and blade design paired with M18 FUEL<sup>™</sup> technology deliver best-in-class quality of cut
- Compact deck design for more maneuverability in tight access areas
- 3-in-1 grass management system to mulch,bag, or rear side discharge
- High Lift Mode allows to toggle between continuous outstanding peak power for best cut quality and automatic blade speed adjustment to the required power for more efficiency
- Adjustable self-propelled mechanism with 5 speed settings delivers up to 6.5 km/h cutting speed
- Active speed management paddle delivers ultimate user control
- Runs on 2 x 18V batteries for outstanding power and performance
- Cuts areas up to 1,600 m<sup>2</sup> on a single charge of two M18<sup>™</sup> HIGH OUTPUT<sup>™</sup> 8.0 Ah battery packs in combination with the self-propelled mode
- Front headlight delivers increased awareness & precision
- 7-position, single point cutting height adjustment from 2.5 10 cm to cover a range of grass types
- Folding handles and upright storage for easy and compact transportation
- The HIGH OUTPUT<sup>™</sup> system of tools elevates the M18 FUEL<sup>™</sup> technologies to a new level and delivers extended performance and extended run time. These tools are designed to maximise the partnership with HIGH OUTPUT<sup>™</sup> batteries