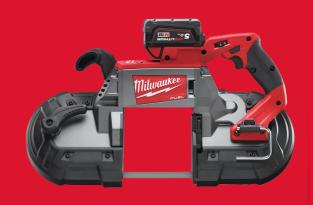

## M18 CBS125-502C

## M18 FUEL™ DEEP CUT BAND SAW

- Large cutting capacity up to 125 x 125 mm material diameter
- 5 step variable speed selection from 0 116 m/min
- Tool-free blade locking mechanism for quick and easy saw blade changes
- Solid metal rafter hook for quick and easy jobsite storage
- Slim full metal motor housing design and LED work surface illumination for best cut visibility
- Blade cover available as accessory
- The DNA of our FUEL™ platform redefines the balance of cordless technologies. MILWAUKEE®'s POWERSTATE™ brushless motor, REDLITHIUM™ battery pack and REDLINK PLUS™ electronic intelligence delivering outstanding power, run time and durability
- Flexible battery system: works with all MILWAUKEE® M18™ batteries

## /// REDLITHIUM™

| No load speed [m min]                | 0 - 116                                             |
|--------------------------------------|-----------------------------------------------------|
| Cutting capacity rect. stock (mm)    | 125 x 125                                           |
| Blade length (mm)                    | 1139.83                                             |
| Weight with battery pack (EPTA) (kg) | 7.3 (M18 B5)                                        |
| Kit included                         | 2 x M18 B5 Battery packs, M12-18 FC Charger, Kitbox |
| Article Number                       | 4933448198                                          |