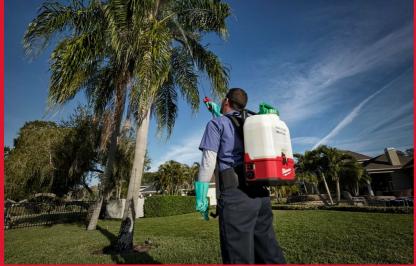

## M18™ SWITCH TANK™ 15L CHEMICAL SPRAYER

- Fully compatible with SWITCH TANK™
- · Chemical sprayer tank for pesticides/fertilizers/treatments/herbicides/fungicides/insectici icing agents and more
- Semi-transparent tank with measuring scale to know how much liquid is inside the tank
- Carry handle lid with wide mouth makes easy transport and pouring of water/chemicals into tank
- Comfortable rubber gripped spray wand handle with ability to lock-on for larger jobs
- Sprayer wand storage to save space and avoid damage during transport
- Integrated strainer prevents debris from entering the tank
- · Adjustable spray pattern from cone to straight stream for end user preference and application. Up to 7.6 m spray distance
- 5-mode pressure adjustment knob
- UV and chemical resistant
- When equipped with an M18™ REDLITHIUM™ 4.0 Ah battery it provides up to 12 tanks of spraying per charge