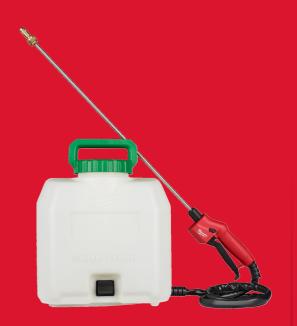

## M18™ SWITCH TANK™ 15L CHEMICAL SPRAYER

- Fully compatible with SWITCH TANK™
- · Chemical sprayer tank for pesticides/fertilizers/treatments/herbicides/fungicides/insectici icing agents and more
- Semi-transparent tank with measuring scale to know how much liquid is inside the tank
- Carry handle lid with wide mouth makes easy transport and pouring of water/chemicals into tank
- Comfortable rubber gripped spray wand handle with ability to lock-on for larger jobs
- Sprayer wand storage to save space and avoid damage during transport
- Integrated strainer prevents debris from entering the tank
- · Adjustable spray pattern from cone to straight stream for end user preference and application. Up to 7.6 m spray distance
- 5-mode pressure adjustment knob
- UV and chemical resistant
- When equipped with an M18™ REDLITHIUM™ 4.0 Ah battery it provides up to 12 tanks of spraying per charge

| Capacity (I)                  | 15         |
|-------------------------------|------------|
| Pressure [PSI]                | 20 - 120   |
| Flow rate [litres per minute] | 0.4 - 2.0  |
| Spray distance [m]            | 7.6        |
| Hose length (m)               | 1.75       |
| Weight (kg)                   | 3.6        |
| Article Number                | 4933464964 |