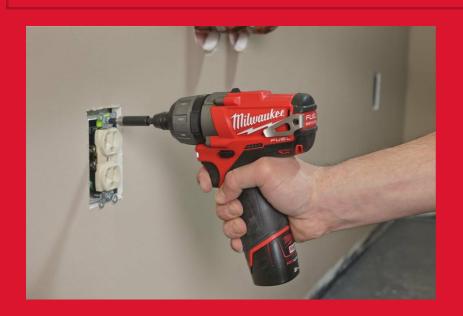

## M12 CD-202C M12 FUEL<sup>™</sup> SUB COMPACT DRIVER

- 1/4" Hex chuck for quick easy one handed bit change
- On board fuel gauge and LED light
- Individual battery cell monitoring optimises tool run time and ensures long term pack durability
- The DNA of our FUEL<sup>™</sup> platform redefines the balance of cordless technologies. MILWAUKEE®'s POWERSTATE<sup>™</sup> brushless motor, REDLITHIUM<sup>™</sup> battery pack and REDLINK PLUS<sup>™</sup> electronic intelligence delivering outstanding power, run time and durability
- Flexible battery system: works with all MILWAUKEE® M12<sup>™</sup> batteries