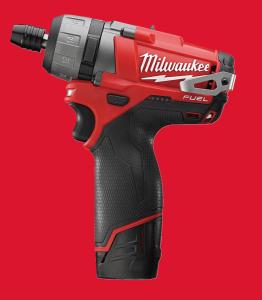

## M12 CD-202C M12 FUEL<sup>™</sup> SUB COMPACT DRIVER

- 1/4" Hex chuck for quick easy one handed bit change
- On board fuel gauge and LED light
- Individual battery cell monitoring optimises tool run time and ensures long term pack durability
- The DNA of our FUEL<sup>™</sup> platform redefines the balance of cordless technologies. MILWAUKEE®'s POWERSTATE<sup>™</sup> brushless motor, REDLITHIUM<sup>™</sup> battery pack and REDLINK PLUS<sup>™</sup> electronic intelligence delivering outstanding power, run time and durability
- Flexible battery system: works with all MILWAUKEE® M12<sup>™</sup> batteries