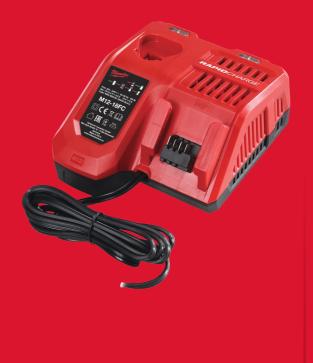

## M12-18 FC M12<sup>™</sup> - M18<sup>™</sup> FAST CHARGER

- Recharges all M18<sup>™</sup>, M14<sup>™</sup> and M12<sup>™</sup> REDLITHIUM<sup>™</sup> battery packs
- Recharges in sequence first in, first to charge resulting in less time needed to manage charging cycles
- M12<sup>™</sup> REDLITHIUM<sup>™</sup> 2.0 Ah / 3.0 Ah / 4.0 Ah / 6.0 Ah battery packs recharge in 26 min / 50 min / 52 min / 95 min or less
- M18<sup>™</sup> REDLITHIUM<sup>™</sup> 2.0 Ah / 4.0 Ah / 5.0 Ah battery packs recharge in 26 min / 52 min / 59 min or less

| Charging ports | 1 x M12™, 1 x M18™ |
|----------------|--------------------|
| Charge type    | Sequential         |
| Power source   | AC                 |
| Wall mountable | <b>v</b>           |
| Article Number | 4932451079         |