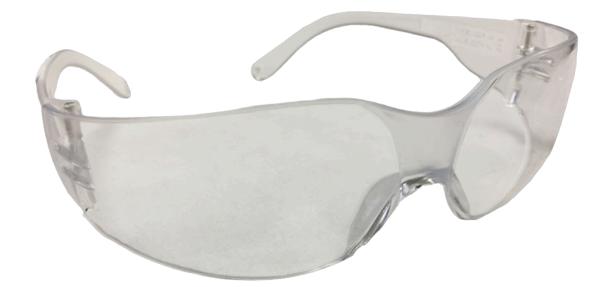

BODYTECH

| PRODUCT INFORMATION |                      | APPROVAL/STANDARDS             |
|---------------------|----------------------|--------------------------------|
| Weight              | 25.5g                | CE<br>EN166<br>EUROPE STANDARD |
| Colour              | Clear                |                                |
| Size                | 14cm x 5.5cm x 4.5cm |                                |
| Materials           | PC Frame and Lens    |                                |

## **FEATURES**

- Economical glasses can fit over some prescription eyewear.
- Design incorporates brow protection and both side vents.
- Made of 100% polycarbonate.
- Anti-scratch coating.

The information contained within this document is confidential to PJD Safety Supplies and the intended recipient. Duplication and distributions to none authorised parties is strictly forbidden.