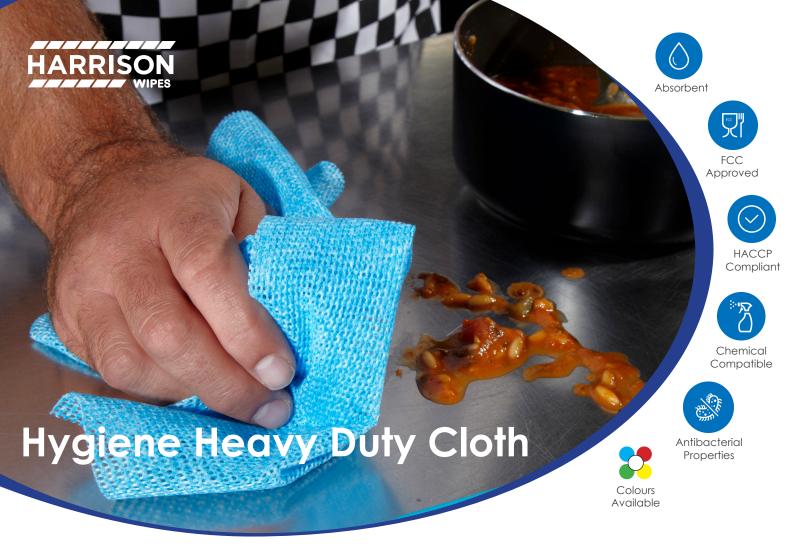

Strong, durable & super absorbent the Hygiene Heavy Duty is a premium cloth that provides superior cleaning performance, ideal for heavy duty cleaning requirements.

Suggested industries; food service, workplace, healthcare & medical and general cleaning.

- Excellent absorption speed and capacity
- Apertured texture for excellent pick up
- ✓ Antibacterial properties inhibit bacterial growth on the cloth
- Machine washable and reusable
- Cleaning agent compatible
- Colour coded to help with HACCP compliance