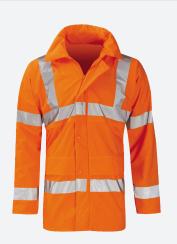

### **NICKEL**

Waterproof unpadded coat

Product Code: HFENJR

Size: S-5XL

Colour: Orange

Range: Hydra-Flex

### PRODUCT SPECIFICATION:

Unpadded coat with a front zip fastening and plastic press stud storm flap. Concealed hood with draw-cord & toggle adjustment. Pockets: 2 lower front pockets with hook & loop fastening, 1 internal patch pocket with hook & loop fastening. Heat sealed reflective tape. Unpadded mesh lining.