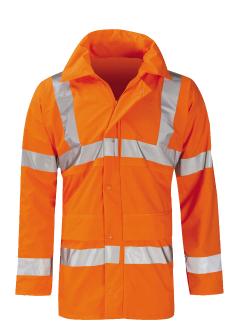

### **NICKEL**

Waterproof unpadded coat

Product Code: HFENJR

Size: S-5XL

Colour: Orange

Range: Hydra-Flex

### PRODUCT SPECIFICATION:

Unpadded coat with a front zip fastening and plastic press stud storm flap. Concealed hood with draw-cord & toggle adjustment. Pockets: 2 lower front pockets with hook & loop fastening, 1 internal patch pocket with hook & loop fastening. Heat sealed reflective tape. Unpadded mesh lining.

#### **FABRIC:**

100% Knitted Polyester with a PU Coated face