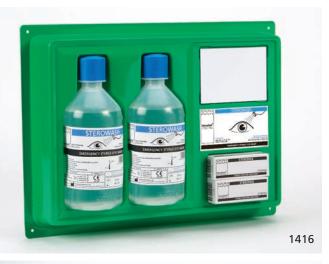

Sterowash saline 20ml pods treat both eyes and wounds and are available on **Drug Tariff.** 

| Description                                                          | Item   | Ref  |
|----------------------------------------------------------------------|--------|------|
| Eye and wound wash station (20ml)                                    | 1      | 1410 |
| Eye wash station (500ml)                                             | 1      | 1416 |
| Eye and wound care kit, with bracket                                 | 1      | 9115 |
| Eyecare kit 2                                                        | 1      | 9114 |
| Eyecare kit 3                                                        | 1      | 9116 |
| Sterowash 20ml pods - Shelf life 3 years<br>36 cases per pallet      | 1 x 25 | 1400 |
| Sterowash 500ml bottles - Shelf life 4 years<br>112 cases per pallet | 1 x 10 | 1405 |

Perfectly balanced to match your body's natural pH

**Eye Wash/Wound Wash 20ml Pods:** With a slimeline neck for improved directional accuracy.

**Premier Eyecare Kit 2:** 2 x 500ml bottles of eyewash with eyepads provided to cover the eye while waiting for further medical attention.