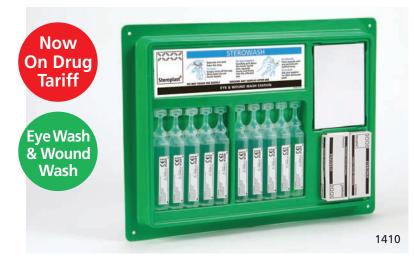

Sterowash saline 20ml pods treat both eyes and wounds and are available on **Drug Tariff.** 

| Description                                                          | Item   | Ref  |
|----------------------------------------------------------------------|--------|------|
| Eye and wound wash station (20ml)                                    | 1      | 1410 |
| Eye wash station (500ml)                                             | 1      | 1416 |
| Eye and wound care kit, with bracket                                 | 1      | 9115 |
| Eyecare kit 2                                                        | 1      | 9114 |
| Eyecare kit 3                                                        | 1      | 9116 |
| Sterowash 20ml pods - Shelf life 3 years<br>36 cases per pallet      | 1 x 25 | 1400 |
| Sterowash 500ml bottles - Shelf life 4 years<br>112 cases per pallet | 1 x 10 | 1405 |

#### **Sterowash Station: Precision Made**

The newly designed station is made from a strong lightweight plastic, with pre-drilled holes ready for fixing to a wall in an office, warehouse, factory or anywhere that eyewash is needed.

The recess for the 10 pods are moulded so precisely that each pod will stay in place on its own, right down to the last one.

The addition of a mirror is provided for observation of the eye and enable an individual to use eyewash on their own if needed.