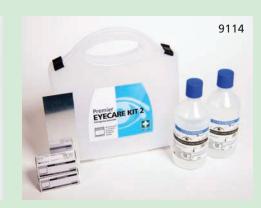

Perfectly balanced to match your body's natural pH

**Eye Wash/Wound Wash 20ml Pods:** With a slimeline neck for improved directional accuracy.

**Premier Eyecare Kit 2:** 2 x 500ml bottles of eyewash with eyepads provided to cover the eye while waiting for further medical attention.