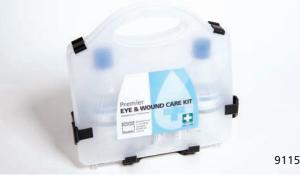

Sterowash saline 20ml pods treat both eyes and wounds and are available on **Drug Tariff.** 

| Description                                                          | Item   | Ref  |
|----------------------------------------------------------------------|--------|------|
| Eye and wound wash station (20ml)                                    | 1      | 1410 |
| Eye wash station (500ml)                                             | 1      | 1416 |
| Eye and wound care kit, with bracket                                 | 1      | 9115 |
| Eyecare kit 2                                                        | 1      | 9114 |
| Eyecare kit 3                                                        | 1      | 9116 |
| Sterowash 20ml pods - Shelf life 3 years<br>36 cases per pallet      | 1 x 25 | 1400 |
| Sterowash 500ml bottles - Shelf life 4 years<br>112 cases per pallet | 1 x 10 | 1405 |