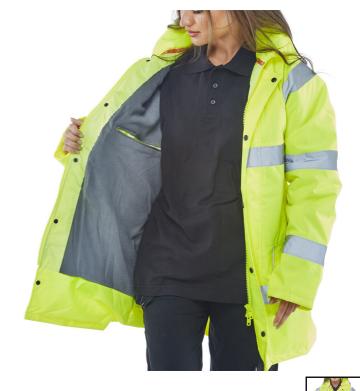

## FLEECE LINED TRAFFIC JACKET

High Visibility Foulweather Jacket

- PU coated polyester.
- Fleece lined.
- Concealed hood.
- Two-way heavy duty zip front with storm flap and security pocket.
- 2 x Lower pockets with flaps.
- Right hand chest pocket with flap.
- Inside breast pocket.
- Knitted storm cuffs.
- Internal 'Wicking' strip.
- Fully taped seams.
- Retro-Reflective Tape.
- EN ISO20471:2013 Class 3.
- EN343:2003 + A1:2007 Class 3. 1.