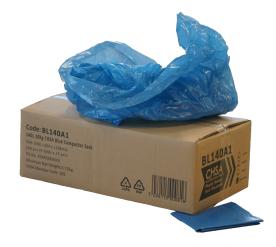

# **COMPACTOR SACK**

140L 20kg CHSA Blue Compactor Sack

#### Bags per box:

100 pieces (4 folds x 25 pcs)