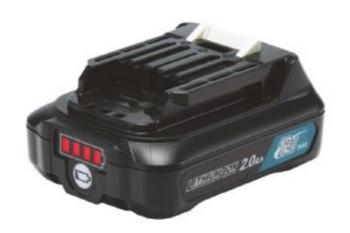

# **Battery CXT® 2,0 Ah**

197396-9

Li-lon • 12Vmax • 2,0 Ah •BL1021B

#### Li-ion battery for 12V max tools

Compact and light 2,0 Ah Li-ion battery with a charge level indicator. Suitable for battery-powered 12V max CXT® Makita tools. Battery is light and very compact in size. Charge time is approximately 30 minutes with a rapid charger.

#### **Technical specifications**

**CXT Battery** Nominal Battery Voltage 12 V 2.0 Ah **Battery Capacity** 21,6 Wh **Energy Capacity** Battery Chemistry (Ni-Cd / Ni-MH / Li-Li-ion ion)

Product net weight

0,21 kg

Product Dimensions (L x W x H): 87 x 64 x 37 mm

#### **User benefits**

Battery protection circuit protects against overloading, over-discharging and over-heating

EAN 0088381459839

Link to product - www.makitauk.com