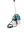

# **Battery CXT® 2,0 Ah**

197396-9

Li-lon • 12Vmax • 2,0 Ah •BL1021B

#### Li-ion battery for 12V max tools

Compact and light 2,0 Ah Li-ion battery with a charge level indicator. Suitable for battery-powered 12V max CXT® Makita tools. Battery is light and very compact in size. Charge time is approximately 30 minutes with a rapid charger.

#### **Technical specifications**

**CXT Battery** Nominal Battery Voltage 12 V 2.0 Ah **Battery Capacity** 21,6 Wh **Energy Capacity** Battery Chemistry (Ni-Cd / Ni-MH / Li-Li-ion ion)

Product net weight

0,21 kg

Product Dimensions (L x W x H): 87 x 64 x 37 mm