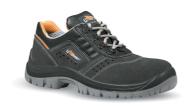

Model: FOX Protection Class: S1 SRC

LINING

Article: BC20031 EU Regulations: EN ISO 20345:2011

## **DESCRIPTION**

**UPPER** 

P.U.

Low safety shoes, u power, classic and strong of the "Style & Job" line, with perforated suede leather upper, steel toe cap, anti-slip, PU / PU sole, S1 SRC

| Soft suede leather                    | WingTex air tunnel textile lining material | Steel toe cap                 |
|---------------------------------------|--------------------------------------------|-------------------------------|
| PIERCE-RESISTANCE                     | FOOTBED                                    | INTERSOLE                     |
| Not present                           | FLAT FIT, removable anatomical footbed     | Soft P.U. comfort inner layer |
| SOLE                                  | FIT                                        | SIZE                          |
| Antislip, antistatic and hard wearing | Natural Confort 11 Mondopoint              | 35-47                         |