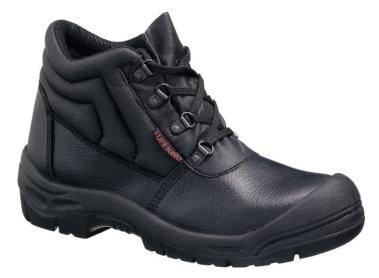

## **DESCRIPTION**

9040 DELTA +: Black safety chukka boot with water resistant buffalo leather upper. Deep padded and stitched collar for comfort around ankle for movement on work sites. Triple stitching offers increased durability that is rarely found on entry level safety footwear. Dual density polyurethane anti-static outsole offers increased impact resistance and wearability. The front scuff guard over the toe cap will help the boots last longer and prevent wear and tear on the front of the boot that encounters the most debris. Stainless steel toe cap and midsole will not corrode in wet conditions and offer the strongest safety possible. The outsole is tested and certified for SRC slip resistance on ceramic and steel surfaces for the highest slip resistance certification. Manufactured in accordance with ISO 9001 Quality Management and ISO 14001 Environmental Management systems.

## **HIGHLIGHTS**

- Water Resistant Leather Upper
- Front Scuff Guard
- Breathable Inner Lining
- Padded Collar
- Dual Density PU Outsole
- 4 D ring design
- Stainless Steel Midsole
- Stainless Steel Toe cap (EN 20345: 2011)
- Triple Stitched
- Durable Buffalo Leather