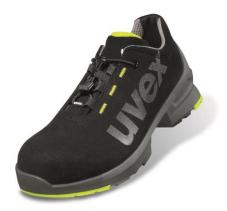

uvex 1 Shoe: 8544.8 S2

## uvex 1 Shoe 8544.8 S2 SRC Width 11

- Sporty, multifunctional safety shoe
- Especially lightweight and flexible
- The latest generation of 100% metal-free uvex xenova® toe cap, compact design, anatomical shape, good side stability, no thermal conductivity and antimagnetic properties
- Made with a new developed last technology for extended wearing comfort
- uvex climazone technology ensures optimum wearer comfort
- Breathable, water-resistant high-tech micro velour upper material
- Distance mesh lining provides optimum breathability
- Suitable for people allergic to chrome. Made from synthetic materials
- Comes with elastic laces for quick, individual adjustment
- Virtually seamless design to eliminate pressure points
- Removable comfort insole, antistatic, with moisture control system and additional shock absorption in the heel and at the front of the foot
- Soft, padded collar and tongue
- Outstanding dual density polyurethane sole unit with best shock absorption characteristics and superb slip resistance, free of lacquer wetting inhibitors such as silicones, phthalates, etc.
- Fulfils ESD requirements: resistance to ground < 35 megohms
- Available in a size range from 35 to 50 and from width 10 to 12

 Art. no.
 8544.8

 Width
 11

 Standard
 EN ISO 20345:2011 S2 SRC

 Sizes
 35 – 50