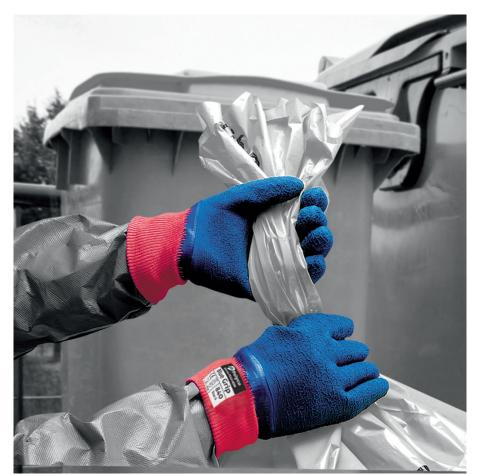

## **Blue Grip®**

Cotton knitted liner with full crinkle latex coating

## **Features**

Protection: Ideal for handling rough objects

Durable: Offers good abrasion and tear resistance

**Grip:** Full crinkle latex coating provides excellent grip in both wet and dry conditions

| ~ |   | 4 . |     |
|---|---|-----|-----|
|   |   | тΛ  | rc. |
|   | _ | ιU  |     |
|   |   |     |     |

**Reusable Gloves** 

840