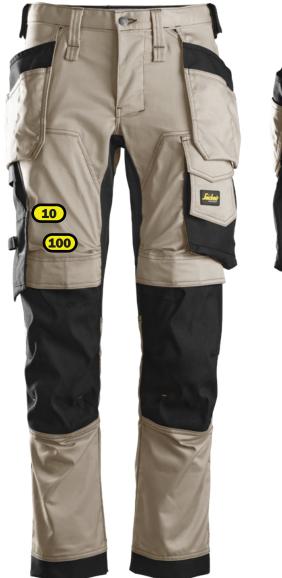

## Recommended logo placements Heat seal & Embriodery

- 10 2 cm from seams in the corner of right leg pocket, maximum size 120x60 mm
- 11 Rear side of left leg (calf), centered between knee and lowest point of the trousers
- 16 Rear side of right leg (calf), centered between knee and lowest point of the trousers
- 18 Centred 2 cm below right hip-pocket, maximum size 120x120 mm
- 28 Rear side of right leg,centered between knee and lowest point of the trousers
- 34 Rear side of left leg,centered between knee and lowest point of the trousers
- 100 Right leg, centered in area above knee pocket, maximum size 120x60 mm

Placement 11, 16, 28 and 34 maximum size, for embroidery 250x80 mm and for heat seal 280x200 m