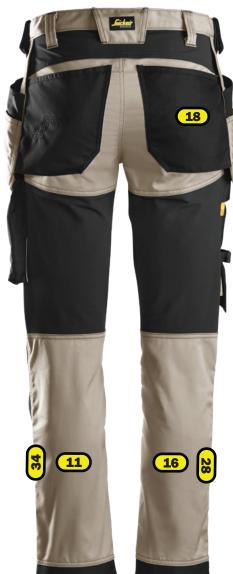

## Recommended logo placements Heat seal & Embriodery

- 10 2 cm from seams in the corner of right leg pocket, maximum size 120x60 mm
- 11 Rear side of left leg (calf), centered between knee and lowest point of the trousers
- 16 Rear side of right leg (calf), centered between knee and lowest point of the trousers
- 18 Centred 2 cm below right hip-pocket, maximum size 120x120 mm
- 28 Rear side of right leg,centered between knee and lowest point of the trousers
- 34 Rear side of left leg,centered between knee and lowest point of the trousers
- 100 Right leg, centered in area above knee pocket, maximum size 120x60 mm

Placement 11, 16, 28 and 34 maximum size, for embroidery 250x80 mm and for heat seal 280x200 m