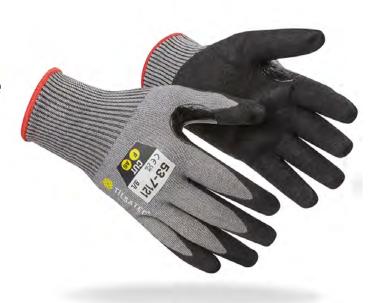

# **53** 7121

Lightweight cut level F sandy foam nitrile palm coated glove with reinforcement

| Code        | 53-7121                                                                    |  |  |  |
|-------------|----------------------------------------------------------------------------|--|--|--|
| Description | Lightweight cut level F sandy foam nitrile coated glove with reinforcement |  |  |  |
| Gauge       | 13gg                                                                       |  |  |  |
| Colour      | Grey liner / Black coating                                                 |  |  |  |
| Cuff Style  | Knit wrist                                                                 |  |  |  |
| Length      | 220-270mm                                                                  |  |  |  |
| Sizes       | 6/XS - 11/2XL                                                              |  |  |  |
| Packaging   | 12 pairs/polybag 120 pairs/carton                                          |  |  |  |
|             |                                                                            |  |  |  |

#### Features & Benefits

- EN388: 2016+A1:2018 level F cut resistance
- New Rhino Yarn® composition using lighter, finer steel
- Black nitrile reinforcement to thumb crotch
- 360° breathability reduces perspiration
- Sandy foam nitrile palm coating provides good wet and dry grip
- Can be laundered at 40°c for up to x3 washes