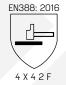

#### Features & Benefits

- EN388: 2016+A1:2018 level F cut resistance
- New Rhino Yarn® composition using lighter, finer steel
- Black nitrile reinforcement to thumb crotch
- 360° breathability reduces perspiration
- Sandy foam nitrile palm coating provides good wet and dry grip
- Can be laundered at 40°c for up to x3 washes

# Performance