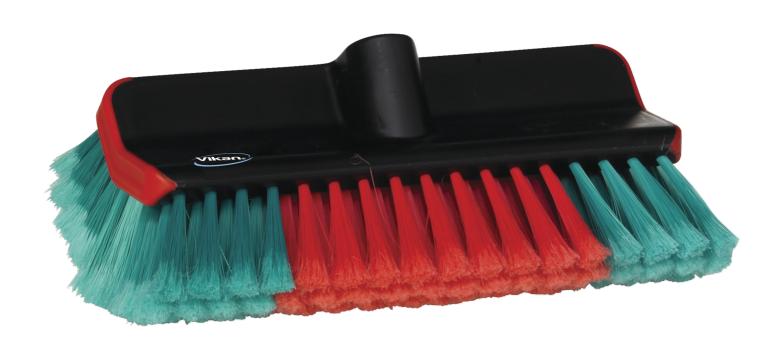

Washing Brush, waterfed, High/Low, 11.02", Soft/split, Black

With its angled bristle design, this waterfed Washing Brush maintains contact with surfaces during washing, and is compatible with a selection of Vikan waterfed telescopic handles.