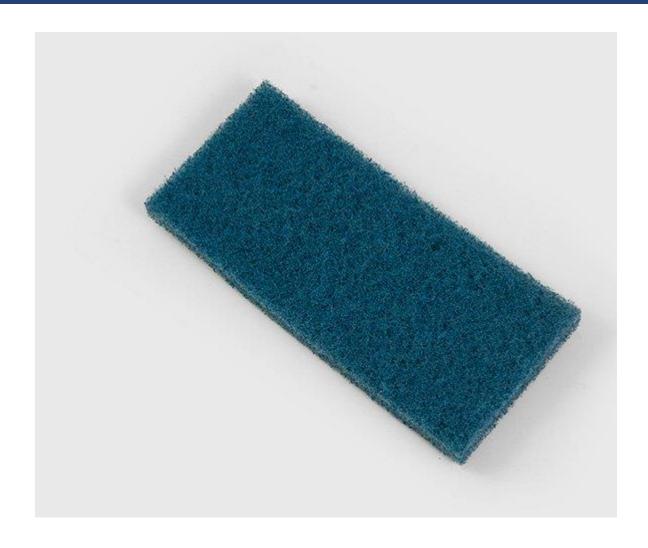

## Medium Abrasion 255mm Floor Pad

SKU: 5222B

| Product Details          |                     |
|--------------------------|---------------------|
| Colour                   | Blue                |
| Bristle Stiffness        |                     |
| Stock Material           |                     |
| Fill Material            |                     |
| Product Length (mm)      | 257                 |
| Product Width (mm)       | 114                 |
| Product Height (mm)      | 25                  |
| Product Weight (kg)      | 3.69999999999998E-2 |
| Trim Length              |                     |
| Country of Origin        | ITALY               |
| UK Regulation Compliance |                     |
| Resin Set                |                     |
| Metal Detectable         |                     |
| Antimicrobial            |                     |