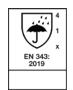

#### Dortmund (HV) - 4820A2F01

European Standards: (based upon size L)

- » EN 343 : 2019 / Class 4-1-X
- » EN 17353:2020 Type A
- » EN ISO 13688 : 2013