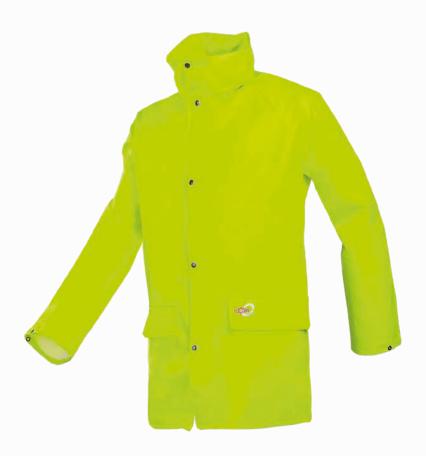

## Hi-vis rain jacket

The Dortmund hi-vis raincoat is made from rock solid Flexothane® Classic. Thanks to its exceptionally long service life, it will protect you from wind and rain for years. The hood is hidden in the standing collar. It is easy to maintain and machine washable. Because the coat does not weigh much and is very supple, optimal wearing comfort is ensured. The Dortmund hi-vis raincoat is often combined with the Rotterdam hi-vis rain trousers.

#### **Exterior:**

- » Straight collar
- Foldaway hood in collar
- Zip closure under flap with press studs
- 2 patched pockets with flap
- » Raglan sleeves
- » Elasticated wristband with narrowing by press studs
- Underarm ventilation
- » Back length 85 cm (L)