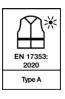

#### Dortmund (HV) - 4820A2F01

European Standards: (based upon size L)

- » EN 343 : 2019 / Class 4-1-X
- » EN 17353:2020 Type A
- » EN ISO 13688 : 2013