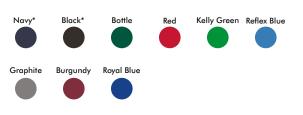

## **ALBATROSS CLASSIC FLEECE**

**STYLE: 3200** 

SIZES: XS-5XL All Colours XS-10XL\* Navy, Black

FABRIC: 100% Polyester

WEIGHT: 300gsm

COLOURS:

ELECTRICITY 290L 1.06KwH Used in the Dye process Used in production 8% Less 2% Less Saved vs 2 Years ago Electricity vs 2 Year ago WASTE