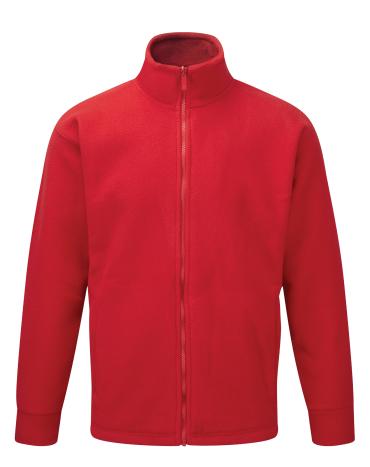

## Classic and comfortable medium weight fleece jacket Very versatile - suitable for wearing anywhere

**FEATURES & BENEFITS** 

- Soft, luxurious micro fleece •
- Soft cuff design to prevent wearer discomfort •
- Two external pockets with zip closures •
- Two internal pockets for storage •
- Elasticated hem with side adjusters
- Twin needle stitched seams for durability

LUXURIOUS SOFT TOUCH FLEECE

YKK MAIN ZIP LIFETIME WARRANTY