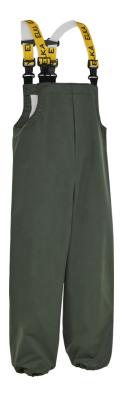

# ELKA PRO Bib & brace w/ elastic

## ART. 079900E

- Front to back reversibility
- Adjustable suspenders with Fix-lock
- Elasticated legs
- Reinforcement in crotch

| Olive | Navy | Orange | Yellow | White | Cobalt |
|-------|------|--------|--------|-------|--------|