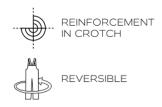

## ART. 079900E

- Front to back reversibility
- Adjustable suspenders with Fix-lock
- Elasticated legs
- Reinforcement in crotch

| Olive | Navy | Orange | Yellow | White | Cobalt |
|-------|------|--------|--------|-------|--------|

#### Properties