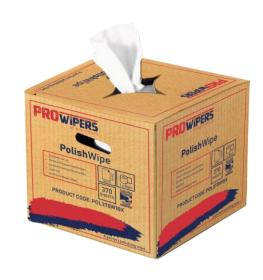

## PolishWipe White 370sh x 240mm x 1

Product Code:

Date of Issue:

Country of Origin

**Commodity Code** 

POL370W1BX 01.11.20 UK 48 03 00 90

| Roll Spec:        |           |  |
|-------------------|-----------|--|
| Paper Type:       | Non Woven |  |
| Colour:           | White     |  |
| Ply:              | 1         |  |
| Sheet Width:      | 240mm     |  |
| Sheet Length:     | 360mm     |  |
| Number of Sheets: | 370       |  |
| Core Diameter:    | 62mm      |  |
| Roll Diameter:    | 225mm     |  |

| Key Features:                                     |  |
|---------------------------------------------------|--|
| - Super soft                                      |  |
| - Extremeley low linting                          |  |
| - Holds up to eight times its own weight in water |  |
| - Ideal for polishing tasks                       |  |
| - Apertured to pick up creams and polishes        |  |
| - Made in the UK                                  |  |
|                                                   |  |

| Case Spec:                   |                                                              |
|------------------------------|--------------------------------------------------------------|
| Case Quantity                | 1 Rolls                                                      |
| Case Weight:                 | 1.7kgs                                                       |
| Case Dimensions (W x L x H): | 225mm x 225mm x 250mm                                        |
| Packaging & Disposal:        | Recycled board core and carton, both can be widely recycled. |