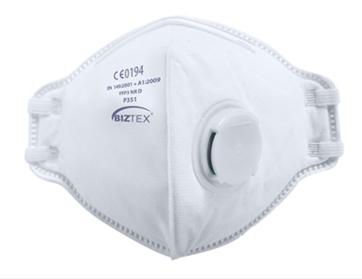

#### P351 - FFP3 Valved Dolomite Fold Flat

### Respirator

Collection: Disposable Mask FFP3

Range: Disposable Masks

Inner Pack: 20 Outer Carton: 600

Improved with DOLOMITE optional clogging test. Comfort: Vertical Flat Folded, each mask inside individual polybag for easier storage. Exhalation valve for lighter breathing resistance. Adjustable nose clip for optimised fit.

#### **Features**

- CE-CAT III
- Dolomite optional clogging test (D) to provide more comfortable breathing and longer lasting performance of filtration
- $\bullet$  Flexible shape which allows the mask to be folded flat
- High performance exhalation valve to reduce heat and provide comfort when used in hot and humid conditions
- Ultrasound welded elastic straps
- · Ideal for all day use
- Individually wrapped inside hygienic polybag
- Individually packed for vending machines
- Retail box which aids presentation for retail sales