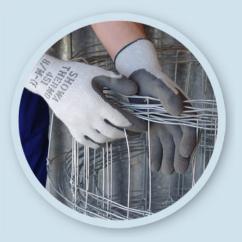

# 451 Thermo

RECOMMENDED FOR THESE RISKS: Tears Cold RECOMMENDED FOR THESE LINES OF WORK: Construction / Masonry, fabric Construction / Public works Construction / Exterior work

#### BENEFITS

- A comfortable, flexible glove that is resistant to abrasion and very pleasant to wear in cold weather
- Protects the hand in damp environments or against aggressive detergents or alcohols
- · Breathable back of hand to reduce perspiration
- · Surface provides tactile feel and better grip
- · Greater hygiene
- · Designed for easy movement and continuous wear
- No irritation by seams in contact with the skin
- · Low-soil colour