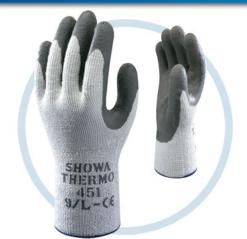

# 451 Thermo

RECOMMENDED FOR THESE RISKS: Tears Cold RECOMMENDED FOR THESE LINES OF WORK: Construction / Masonry, fabric Construction / Public works Construction / Exterior work

## Acrylic/cotton/polyester knit Natural latex coating

### DESCRIPTION

- Coated palm
- Elasticated cuff
- Rough finish over entire surface
- Antibacterial and anti-odour treatment
- Anatomical shape
- Seamless knit

| AVAILABLE SIZES                           | 7/S • 8/M • 9/L • 10/XL |
|-------------------------------------------|-------------------------|
| LENGTH<br>Dependent on size, in mm (flat) | 220-270                 |
| PACKAGING<br>Pairs per pack/box           | 10/120                  |
| COLOUR OF SUPPORT/COATING                 | Grey/dark grey          |